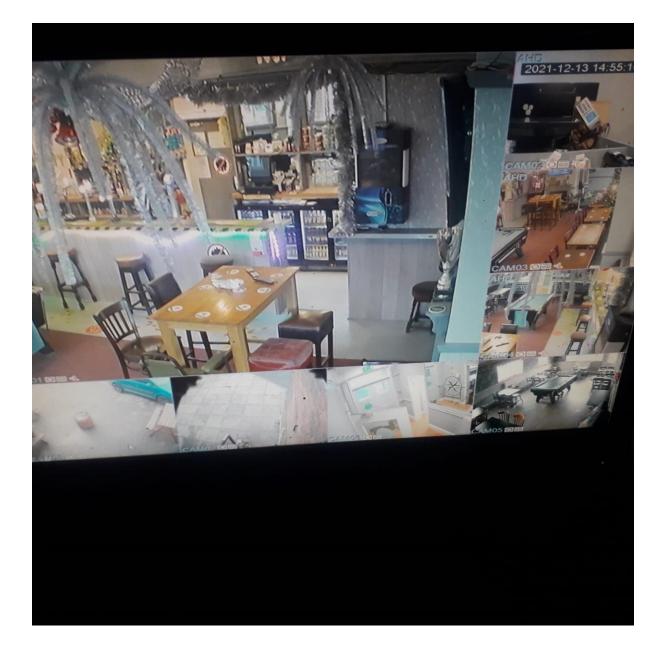

Just to let you know, I had a call from Mr. Bizby on the 6th December, since we agreed and have applied all the conditions asked by Mr. Bizby in the review application except condition 9. After our discussion, Mr. Bizby suggested that plastic glasses only after 21.30 in the external area till 22.30 which is the time permitted and we are happy with this advice and have attached a pic to follow the similar along with other suggestions. Please could you forward these attached pics.