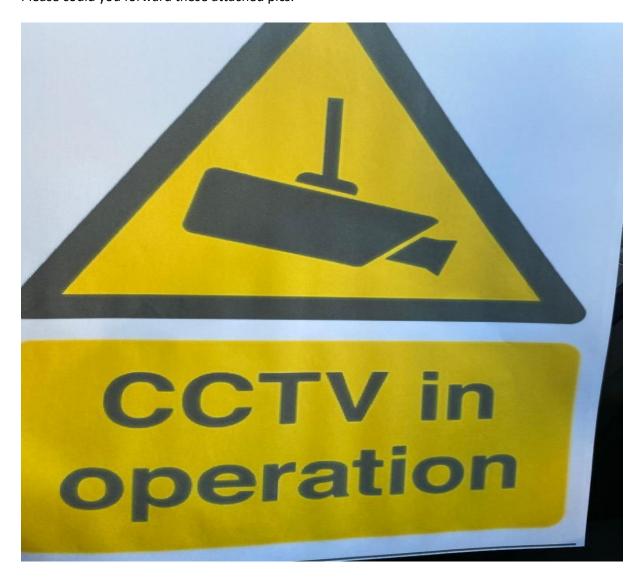

## Eitem Rhif 3

Dear Kirsten,

Please find attached the picture of the CCTV with all the cameras on, so we covered all the areas now and the whole pub will have continuous recording as per the request from the Police Department.