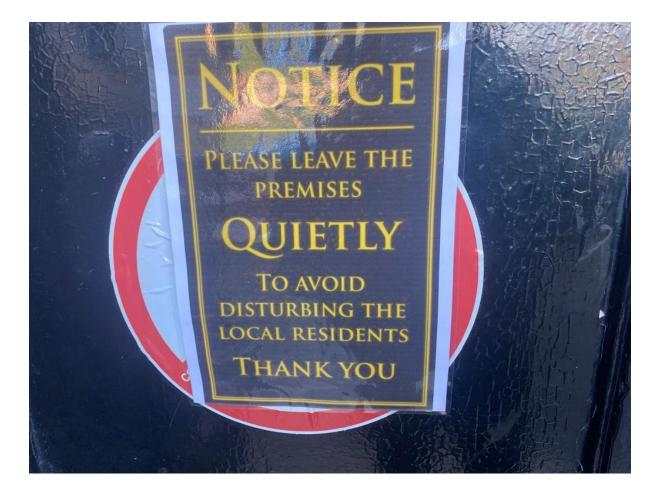

Just to let you know, I had a call from Mr. Bizby on the 6th December, since we agreed and have applied all the conditions asked by Mr. Bizby in the review application except condition 9. After our discussion, Mr. Bizby suggested that plastic glasses only after 21.30 in the external area till 22.30 which is the time permitted and we are happy with this advice and have attached a pic to follow the similar along with other suggestions. Please could you forward these attached pics.